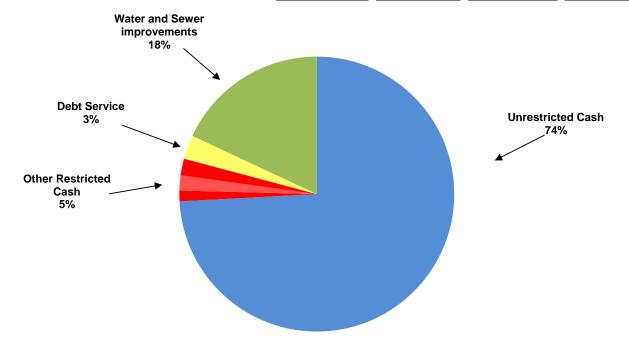

## CITY OF MANOR, TEXAS CASH AND INVESTMENTS As Of August, 2022

| CASH AND INVESTMENTS          | GENERAL<br>FUND | UTILITY<br>FUND | DEBT<br>SERVICE<br>FUND | SPECIAL<br>REVENUE<br>FUNDS | CAPITAL<br>PROJECTS<br>FUND | TOTAL         |
|-------------------------------|-----------------|-----------------|-------------------------|-----------------------------|-----------------------------|---------------|
| Unrestricted:                 |                 |                 |                         |                             |                             |               |
| Cash for operations           | \$ 19,129,649   | \$11,155,652    |                         |                             | \$ -                        | \$ 30,285,300 |
| Restricted:                   |                 |                 |                         |                             |                             |               |
| Tourism                       |                 |                 |                         | 514,975                     |                             | 514,975       |
| Court security and technology | 1,237           |                 |                         |                             |                             | 1,237         |
| Rose Hill PID                 |                 |                 |                         | 722,705                     |                             | 722,705       |
| <b>Customer Deposits</b>      |                 | 801,353         |                         |                             |                             | 801,353       |
| Park                          | 8,979           |                 |                         |                             |                             | 8,979         |
| Debt service                  |                 |                 | 1,141,454               |                             |                             | 1,141,454     |
| Capital Projects              |                 |                 |                         |                             |                             |               |
| Water and sewer improvements  |                 | -               |                         | 7,366,362                   |                             | 7,366,362     |
| TOTAL CASH AND INVESTMENTS    | \$ 19,139,865   | \$11,957,005    | \$ 1,141,454            | \$ 8,604,042                | \$ -                        | \$ 40,842,366 |